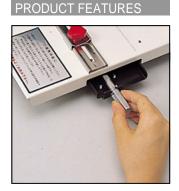

Program bar for quick and accurate drilling

Easy Clamping for accurate drilling