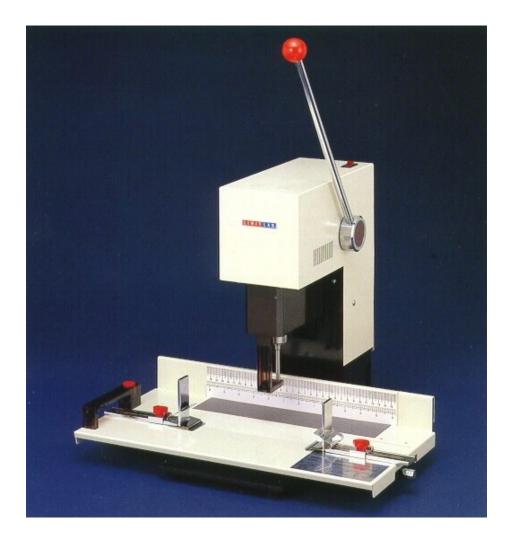

## LIHIT 1015 HIGH PRECISION ELECTRIC PAPER DRILLL

The Lihit 1015 is a Multi purpose Paper Drill. The extra heavy-duty 150W motor helps you to drill more paper faster. 13 different drills from 2.5mm to 12mm in diameter can be used. The hexagonal pitch bar makes choosing hole patterns easy and quick. The Machine can drill up to 50mm of paper per cycle. Both the paper guides and the paper guide pressure clamps keep the paper in position for accurate and safe drilling. The waste tray is conveniently located at the base inside the machine with easy access from behind. No mess or fuss.

## PRODUCT SPECIFICATIONS

ALCORA

Office Equipment

| Table Width: 470mm   | Machine Width: 505mm  |
|----------------------|-----------------------|
| Table Depth: 240mm   | Machine Height: 675mm |
| Machine Weight: 23kg | Machine Depth: 447mm  |
| Drilling Depth: 50mm | Power Output 150W     |