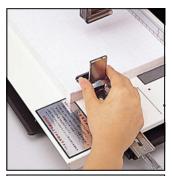

Program bar for quick and accurate drilling

Easy Clamping for accurate drilling